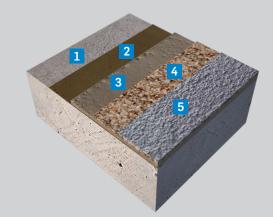

### PARTIALLY-REINFORCED TRAFFICABLE SYSTEM

- 1 Prepared concrete
- 2 ALSAN RS 276 Primer
- 3 ALSAN TRAFIK RS 733 Self-Leveling Mortar
- 4 ALSAN RS Quartz
- 5 ALSAN RS 281 Clear Finish or ALSAN TRAFIK RS 787 CF
- or
- 4 ALSAN TRAFIK RS 789 LT can be used to replace steps 4 & 5

\*Multiple surfacing options available