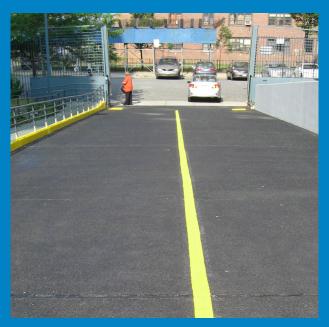

# SUSTAINABILITY

SHOREFRONT TOWERS, BROOKLYN, NY Contractor: Victoria Restoration