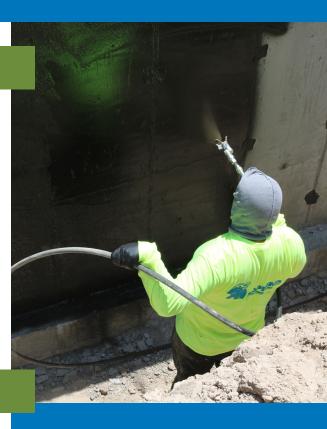

## **SAFE AND EFFICIENT**

- No more risk of burns to personnel from hot rubberized asphalt
- Installs 50% faster than HRA
- No priming steps required, sprayable straight from the pail
- Rain ready in minutes, not hours
- Can be applied to green concrete for fasttracked projects