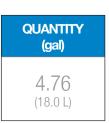

SOPRALASTIC 124 ALU is applied with a brush, roller or airless sprayer. The applicator is responsible for ensuring conditions are appropriate to proceed with proper application methods.

| PRODUCT PROPERTIES              |                             |
|---------------------------------|-----------------------------|
| Specific gravity at 20°C (68°F) | 1.20 kg/L                   |
| Color                           | Aluminum                    |
| Solids by weight                | 64 %                        |
| Resistance to frost             | Good                        |
| Resistance to UV light          | Excellent                   |
| Drying time                     | 24 hours                    |
| Coverage*                       | 1.25 - 1.5 gal/ft² per coat |