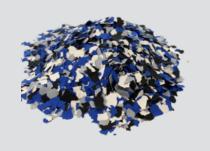

## **DESCRIPTION & FEATURES:**

**ALSAN RS VINYL CHIPS** are solid, chemically inert, pigmented acrylic chips used to create decorative aesthetic finishes for ALSAN RS and ALSAN TRAFIK RS applications. **ALSAN RS VINYL CHIPS** are available in 1/4, 1/8 and 1/16 inch flakes a variety of blends and colors.

## STANDARD COLORS:1