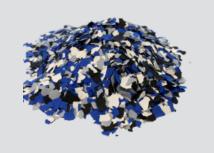

## **DESCRIPTION & FEATURES:**

**ALSAN RS VINYL CHIPS** are solid, chemically inert, pigmented acrylic chips used to create decorative aesthetic finishes for ALSAN RS and ALSAN TRAFIK RS applications. **ALSAN RS VINYL CHIPS** are available in 1/4, 1/8 and 1/16 inch flakes a variety of blends and colors.

## SPECIAL COLORS: 1,2

<sup>&</sup>lt;sup>1</sup> Sample photos are shown in 1/4 in format, but are also available in 1/8 in and 1/16 in format. Each format is randomly shaped and sized within a standardized range.
<sup>2</sup> Special colors are not kept in stock, please allow additional time before receipt.