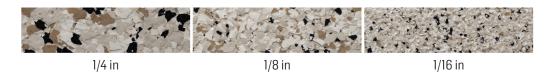

## **DESCRIPTION & FEATURES:**

**ALSAN RS VINYL CHIPS** are solid, chemically inert, pigmented acrylic chips used to create decorative aesthetic finishes for ALSAN RS and ALSAN TRAFIK RS applications. **ALSAN RS VINYL CHIPS** are available in 1/4, 1/8 and 1/16 inch flakes a variety of blends and colors.

### **FLAKE DIMENSIONS:**

## SPECIAL COLORS: 1,2

<sup>&</sup>lt;sup>1</sup> Sample photos are shown in 1/4 in format, but are also available in 1/8 in and 1/16 in format. Each format is randomly shaped and sized within a standardized range.
<sup>2</sup> Special colors are not kept in stock, please allow additional time before receipt.