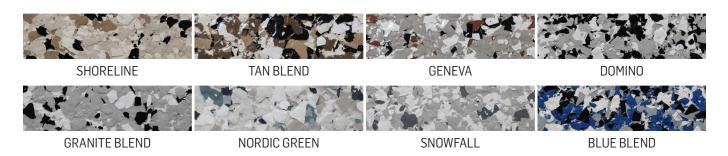

## **DESCRIPTION & FEATURES:**

**ALSAN RS VINYL CHIPS** are solid, chemically inert, pigmented acrylic chips used to create decorative aesthetic finishes for ALSAN RS and ALSAN TRAFIK RS applications. **ALSAN RS VINYL CHIPS** are available in 1/4, 1/8 and 1/16 inch flakes a variety of blends and colors.

## STANDARD COLORS:1

## SPECIAL COLORS: 1,2

<sup>&</sup>lt;sup>1</sup> Sample photos are shown in 1/4 in format, but are also available in 1/8 in and 1/16 in format. Each format is randomly shaped and sized within a standardized range.
<sup>2</sup> Special colors are not kept in stock, please allow additional time before receipt.