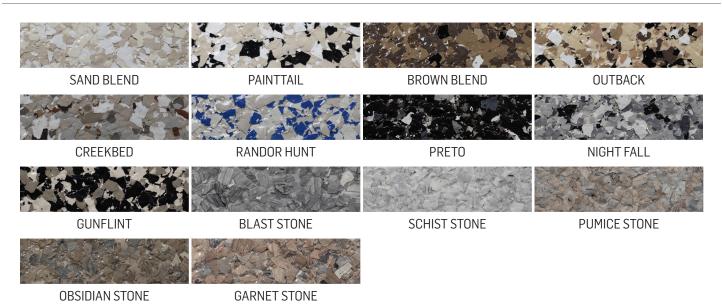

## STANDARD COLORS:1

## SPECIAL COLORS: 1,2

<sup>&</sup>lt;sup>1</sup> Sample photos are shown in 1/4 in format, but are also available in 1/8 in and 1/16 in format. Each format is randomly shaped and sized within a standardized range.
<sup>2</sup> Special colors are not kept in stock, please allow additional time before receipt.

Color swatches are for representation only and a test patch should be applied to verify a color match. Physical color samples are available upon request.