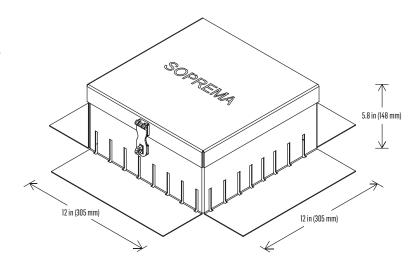

# **DESCRIPTION & FEATURES:**

The **SOPRANATURE INSPECTION CHAMBER** is designed to fit over roof drains and protects drains from debris and particles that can impact regular operation. Manufactured from 16 ga aluminum, the chamber measures 12 in (305 mm) square and 5.8 in (148 mm) in height. Special order sizes are available. The door is equipped with a latch so it can be locked up if required.