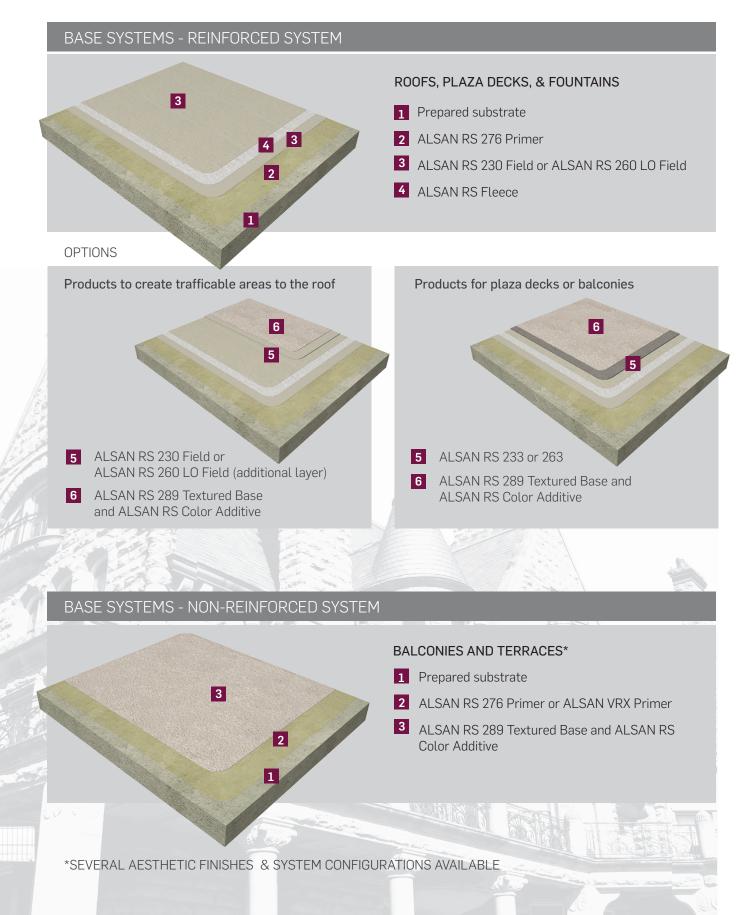

## ALSAN RS SYSTEMS COMPONENTS\*

ALSAN RS 276 - Primer for porous substrates (concrete and wood)

ALSAN RS 222 – Primer for asphaltic surfaces

ALSAN VRX Primer – A low odor, epoxy based primer designed to resist moisture vapor emissions and can be installed over green concrete

## RESINS

ALSAN RS 230 Field - Waterproofing resin for horizontal surfaces

ALSAN RS 230 Flash – Waterproofing resin for elevations and details

ALSAN RS 260 LO Field – Low-odor waterproofing resin for horizontal surfaces

ALSAN RS 260 LO Flash - Low-odor waterproofing resin for elevations and details

## WEARING/SURFACING LAYER RESINS

ALSAN RS 233 Self-Leveling Mortar – Self-leveling waterproofing mortar composed of ALSAN RS 210 resin and ALSAN RS 223 Powder

ALSAN RS 263 LO Self-Leveling Mortar – Low-odor self-leveling waterproofing mortar composed of ALSAN RS 240 LO resin and ALSAN RS 223 Powder

# FINISH/SEALER TOP COAT RESINS

ALSAN RS 281 Clear Finish – Clear finishing resin

ALSAN RS 287 Color Finish Base – Colorless resin base to which a colored additive is added

ALSAN RS 289 Textured Base – Non-slip resin with premixed aggregates to which a colored additive is added

## RELATED PRODUCTS

ALSAN RS Paste – Patching resin used in surface repairs

ALSAN RS Detailer - Sealing resin combined with micro-fiber fleece reinforcement

ALSAN RS Catalyst Powder – Curing agent used to induce curing process

ALSAN RS Fleece – Polyester based reinforcement used with all membrane resins

Natural or Colored Quartz Aggregates - Slip-resistant surface coating

ALSAN RS Deco Chips - Flat, angular pigmented polymer flakes used as a decorative medium

ALSAN RS Cleaner - Clear, blended solvent used to clean and reactivate transition areas

ALSAN RS Color Additive – Colored paste intended to be added to a liquid PMMA resin

\*All components of ALSAN RS systems are sold separately.