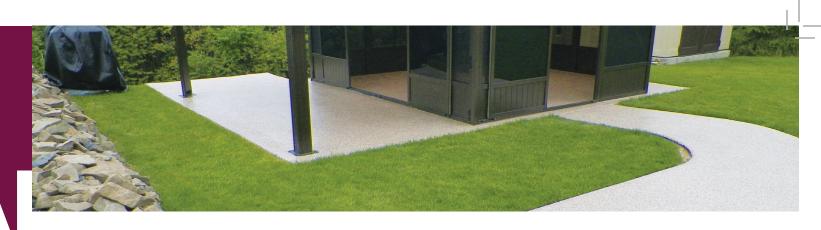

The ALSAN RS rapid setting liquid-applied waterproofing systems, composed of different polymethyl methacrylate (PMMA) and polymethacrylate (PMA) based resins, are cutting-edge technologies. With dramatically fast cure times, these new liquid-applied systems waterproof and protect roofs, balconies and terraces from water.

## **ADVANTAGES**

- Rapid curing to meet deadlines
- Seal and protect from water
- Highly flexible membrane
- Ideal for hard-to-reach places
- Tough polyester reinforcement