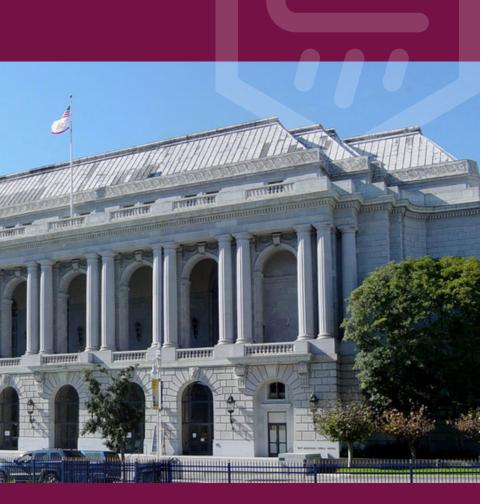

## SUCCESS STORY

San Francisco Opera House & War Memorial San Francisco, California

The cornerstones of the War Memorial **Opera House and Veterans Building** were laid on November 11, 1931 and has been home to the San Francisco Opera since it opened on October 15, 1932. Today, the stately building is host to a variety of events. The War Memorial Opera House is one of the Bay Area's most sought after and unique venues, offering modern technology and the ambience of Old World theater In June 2015, SOPREMA's advanced PMMA membrane system, ALSAN® RS 230 was chosen for waterproofing 4,000 sg. ft of this international landmark because of the ease of installation in tight areas and short time schedule.