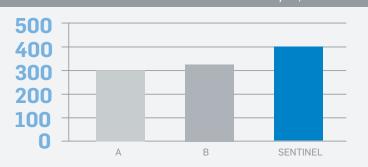

# BREAKING STRENGTH - 200 lbf/in, minimum per ASTM D4434

SENTINEL is reinforced with a highperformance, anti-wicking, polyester reinforcement that provides superior breaking strength designed for unmatched, long-term performance.