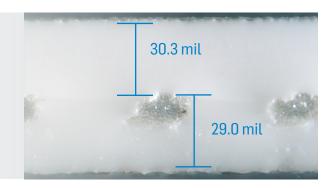

# **OUTPERFORMING THE COMPETITION**

SENTINEL is manufactured with a minimum 60 mil thickness with a 30 mil minimum above the reinforcement to provide significantly more weathering compound than the competition. Both top and bottom layers utilize no recycled PVC to ensure long-term performance remains uncompromised.