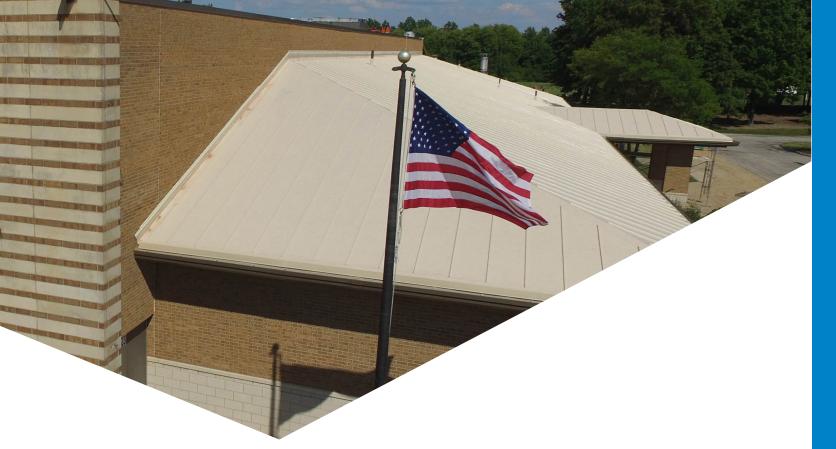

# **SENTINEL® PVC MEMBRANES**

Time proven quality and decades of in-situ exposure to elements around the world; SOPREMA has been producing high-performance flexible PVC (polyvinyl chloride) membranes for roofing and waterproofing for over 50 years. SOPREMA's SENTINEL line provides the proven fire and chemical resistance inherent with PVC membranes as well as superior weldability in a variety of ambient conditions. With high flexibility and conformability, SENTINEL PVC may be installed on the most complex geometries; both steep and low slope applications. With architectural appeal, long-term durability and ease of installation, SENTINEL PVC membranes provide the solution.