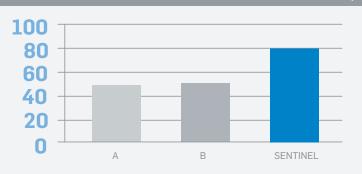

# TEAR RESISTANCE - 45 lbf, minimum per ASTM D4434

SENTINEL's superior tear resistance makes it ideal for roofs designed for mechanical attachment, while also providing enhanced dimensional stability for adhered systems.