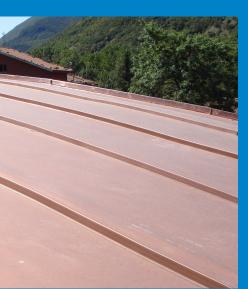

# **DESIGN AESTHETIC:** INNOVATIVE COLOR **FORMULATIONS**

Our PVC membranes are offered in a variety of colors including our Copper Art® and Silver Art® variations where metallic powders are incorporated in the formula, replicating the appearance of standing seam metal roofs for sophisticated designs. OPREMA's Copper Art has ncorporated copper metal powder into the membrane to allow the material to oxidize and patina finish just as standing seam copper does.