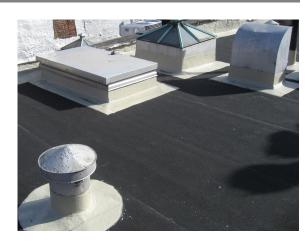

### EXTEND ROOF LIFE

ALSAN RS fully reinforced systems can be used over existing roofs as a recovery system to extend the life of the existing roof installation, limiting the need for tear off. ALSAN RS systems provide a seamless, monolithic seal for a watertight finish. This method provides long-term, cost effective protection against moisture infiltration and other damage.

### **SUCCESS STORY**

Flatiron Building New York City, New York

The world famous Flatiron Building in New York City is protected by SOPREMA. In the dead of winter, with temperatures below freezing, ALSAN RS created an impenetrable liquid applied waterproofing membrane guaranteed for 20 years. SOPREMA's state of the art polymethyl methacrylate liquid applied waterproofing technology was used to completely waterproof the 8,500 square foot main roof and 21st floor set back of the building. The work was completed in difficult circumstances, with below freezing (25° F) temperatures and windy conditions. The main roof was a recovery application, which saved Newmark Knight Frank, the building's owner, the costly process of tearing off the aged granulated surfaced SBS membrane. ALSAN RS was applied directly over the existing membrane, creating a watertight surface. Of special interest was the time saved on numerous skylights and other difficult flashing challenges, including timeconsuming penetrations, bulkheads and chimneys, many with peculiar angles due to the building's unique architecture.