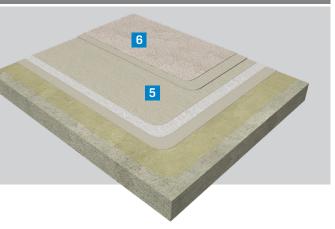

### ADDITIONAL MATERIALS FOR TRAFFICABLE SURFACES

- 5 ALSAN RS 230 Field or ALSAN RS 260 LO Field (additional layer)
- 6 ALSAN RS 287 Color Finish combined with ALSAN RS Color Additive (quartz aggregate can be used to create a non-slip surface)