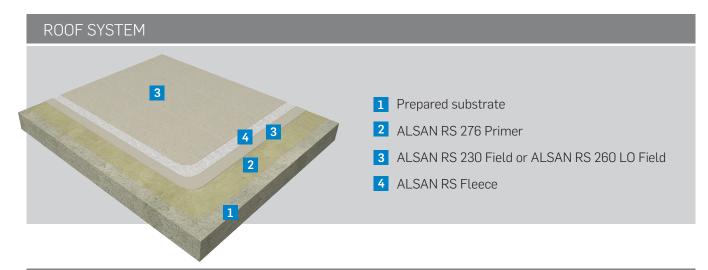

### ALSAN RS ROOF SYSTEMS COMPONENTS\*

### PRIMERS

ALSAN RS 276 Primer – A rapid-setting primer designed for porous substrates

ALSAN RS 222 Primer – A rapid-setting primer designed for asphaltic surfaces and coverboards

### RESINS

ALSAN RS 230 Field – Waterproofing resin for horizontal surfaces

ALSAN RS 230 Flash – Waterproofing resin for slopes and details

ALSAN RS 260 LO Field – Low-odor waterproofing resin for horizontal surfaces

ALSAN RS Fleece – Polyester based reinforcement used with all RS membrane resins

Natural or Colored Quartz Aggregates – Slip-resistant and decorative surfacing

ALSAN RS Deco Chips - Flat, angular pigmented polymer flakes used as a decorative medium