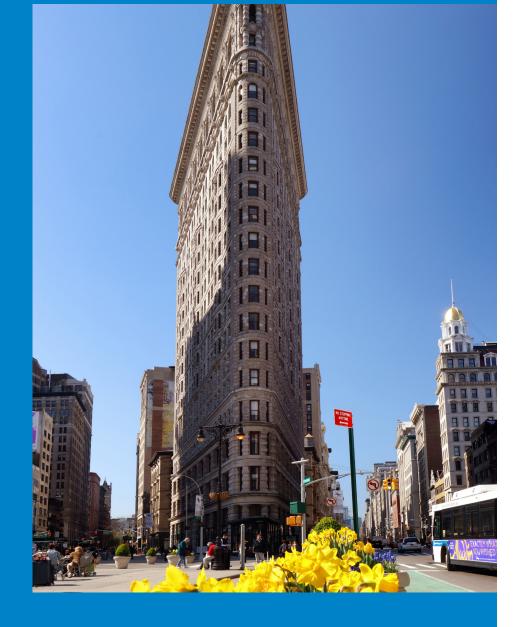

### **SUCCESS STORY**

Flatiron Building New York City, New York

The world famous Flatiron Building in New York City is protected by SOPREMA. In the dead of winter, with temperatures below freezing, ALSAN RS created an impenetrable liquid applied waterproofing membrane guaranteed for 20 years. SOPREMA's state of the art polymethyl methacrylate liquid applied waterproofing technology was used to completely waterproof the 8,500 square foot main roof and 21st floor set back of the building. The work was completed in difficult circumstances, with below freezing (25° F) temperatures and windy conditions. The main roof was a recovery application, which saved Newmark Knight Frank, the building's owner, the costly process of tearing off the aged granulated surfaced SBS membrane. ALSAN RS was applied directly over the existing membrane, creating a watertight surface. Of special interest was the time saved on numerous skylights and other difficult flashing challenges, including timeconsuming penetrations, bulkheads and chimneys, many with peculiar angles due to the building's unique architecture.