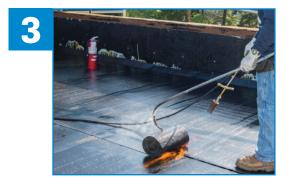

#### **DUO-SELVEDGE TECHNOLOGY**

Patented DUO-SELVEDGE TECHNOLOGY provides safe and waterproof attachment

- Protects the system components beneath the base ply during heat welding
- Immediately bonded
- Partially self-adhered lap (60% of the side lap) leaving only 40% to be heat welded
- Provides proven waterproof protection of heat welded seams

Place SOPRASMART system in desired position.

Roll self-adhered portion of Duo Selvedge side lap and then heat weld remaining 60%. Apply SOPRALENE FLAM 180 Cut 13" cover strip over all end laps.

Install SOPRASMART system with mechanical fasteners or DUOTACK 365 adhesive.