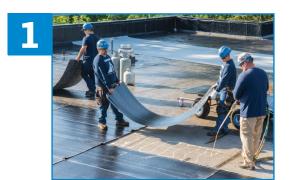

Place SOPRASMART system in desired position.

Roll self-adhered portion of Duo Selvedge side lap and then heat weld remaining 60%. Apply SOPRALENE FLAM 180 Cut 13" cover strip over all end laps.

Install SOPRASMART system with mechanical fasteners or DUOTACK 365 adhesive.

Subsequent membranes are installed by heat welding, cold adhesive, or selfadhesive applications

| SOPRASMART LAMINATED BOARDS FAMILY |                                                                                                                                |                                                                                                                         |                                                                                                                     |
|------------------------------------|--------------------------------------------------------------------------------------------------------------------------------|-------------------------------------------------------------------------------------------------------------------------|---------------------------------------------------------------------------------------------------------------------|
| SYSTEMS                            | 2-1 SOPRASMART<br>BOARD                                                                                                        | 2-1 SOPRASMART<br>ISO HD                                                                                                | 2-1 SOPRASMART<br>ROCK                                                                                              |
| IMAGES                             |                                                                                                                                |                                                                                                                         |                                                                                                                     |
| SIZES                              | 3'x8'                                                                                                                          | 3'x8' or 3'x16'                                                                                                         | 3'x8' or 3'x16'                                                                                                     |
| PRODUCT<br>OPTIONS                 | SOPRABOARD<br>laminated with<br>an SBS-modified<br>bitumen polyester<br>reinforced base ply<br>in flam or sanded<br>variations | High density ISO with<br>an SBS-modified<br>bitumen polyester<br>reinforced base ply<br>in flam or sanded<br>variations | HD SOPRAROCK<br>with an SBS-modified<br>bitumen polyester<br>reinforced base ply<br>in flam or sanded<br>variations |