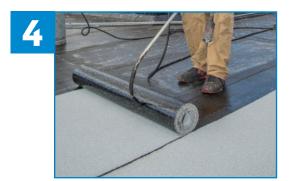

#### **DUOTACK® 365 ADHESIVE**

Two-part polyurethane adhesive may be used for installing SOPRASMART laminated boards SOPRASMART laminated coverboards utilize SOPREMA's exclusive lamination technology to provide speed, quality, durability and efficiency. Installers gain valuable time with factory-laminated solutions of membranes, coverboards, and rockwool. These systems are manufactured in a controlled environment for consistent product quality. By eliminating steps required to individually adhere roof components below the cap sheet membrane, contractors can realize time and labor savings with easy jobsite installation - along with the confidence of using laminations manufactured to ensure system integrity.

Place SOPRASMART system in desired position.

Roll self-adhered portion of Duo Selvedge side lap and then heat weld remaining 60%. Apply SOPRALENE FLAM 180 Cut 13" cover strip over all end laps.

Install SOPRASMART system with mechanical fasteners or DUOTACK 365 adhesive.