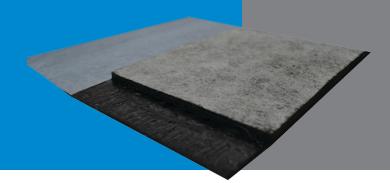

### SBS MODIFIED BITUMEN LAMINATED COVERBOARDS

#### **DUOTACK® 365 ADHESIVE**

Two-part polyurethane adhesive may be used for installing SOPRASMART laminated boards SOPRASMART laminated coverboards utilize SOPREMA's exclusive lamination technology to provide speed, quality, durability and efficiency. Installers gain valuable time with factory-laminated solutions of membranes, coverboards, and rockwool. These systems are manufactured in a controlled environment for consistent product quality. By eliminating steps required to individually adhere roof components below the cap sheet membrane, contractors can realize time and labor savings with easy jobsite installation - along with the confidence of using laminations manufactured to ensure system integrity.

- Fast, labor-saving installation
- Rugged SBS base ply laminated to various roof cover boards
- Proprietary and proven factory controlled bonding technology
- Total adhesion of the membrane to the support panel