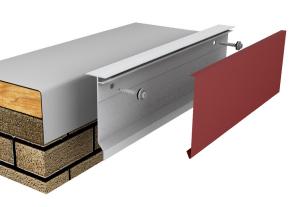

SOPRA-TITE SENTINEL Drip Edge combines custom engineering and superior performance with an attractive appearance. The patented design of the extruded aluminum anchor bar securely terminates the membrane, providing superior protection.

- No need for stripping-in or heat welding that are typical with other systems
- Factory Mutual approved for wind uplift protection
- Extremely durable
- Watertight integrity is not compromised by improper flashing procedures, failed adhesives, or lap sealants
- ANSI/SPRI/ES-1 tested to comply with the International Building Code
- Decreased labor costs due to easy installation
- Non-stripin drip edge available in a variety of colors