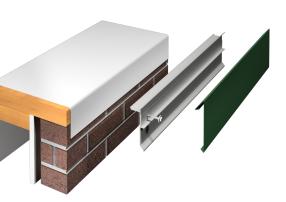

## SENTINEL COPPER ART P150 HFB

SENTINEL Copper Art P150 HFB is a high performance, polyester reinforced, fleeced-back, thermoplastic polyvinyl chloride (PVC) roof membrane, specially designed to provide un-matched flexibility and long-term performance. SENTINEL Copper Art utilizes a specialized process that allows copper metal powder to incorporate into the PVC blend, producing a non-pigmented copper/PVC membrane. SOPRA-TITE SENTINEL Fascia combines custom engineering and superior performance with an attractive appearance. The design of the extruded aluminum anchor bar securely terminates the membrane, providing superior protection.

This top-line fascia provides the maximum protection against wind uplift damage. Rigorously tested, SOPRA-TITE SENTINEL Fascia is proven to be compliant with all relevant building codes. Additionally it is easy to install, reducing time and labor and saving costs.

- Carefully designed and ANSI/SPRI/FM 4435/ES-1 Tested to comply with the International Building Code
- Factory Mutual approved for wind uplift protection
- Full snap-on design with extruded aluminum bar
- Decreased labor costs due to ease of installation
- No need for stripping-in or heat welding that are typical with other systems