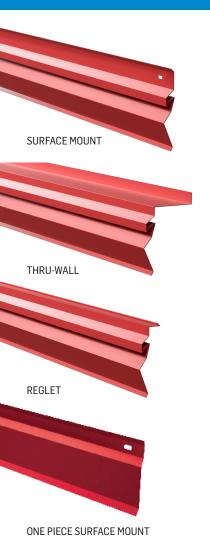

## SOPREMA® COUNTER FLASHING ROOFING

SOPREMA Counter Flashing is designed to provide a watertight termination at the leading edge of the roofing material. SOPREMA Counter Flashings are manufactured in 12 foot lengths with pre-punched notched holes for quicker installation. Slotted fastening holes allow for proper thermal movement of the materials and ensure correct fastener placement and spacing. The flashing hooks and rotates to snap into the receiver for easier installation of two piece versions. SOPREMA Counter Flashing is also available in one piece surface mounts.

- Provides a watertight termination
- Decreased labor costs due to easy installation
- Standard and custom finishes are available
- Available in surface mount, thru-wall, or reglet versions.

SOPREMA.US • 1.800.356.3521