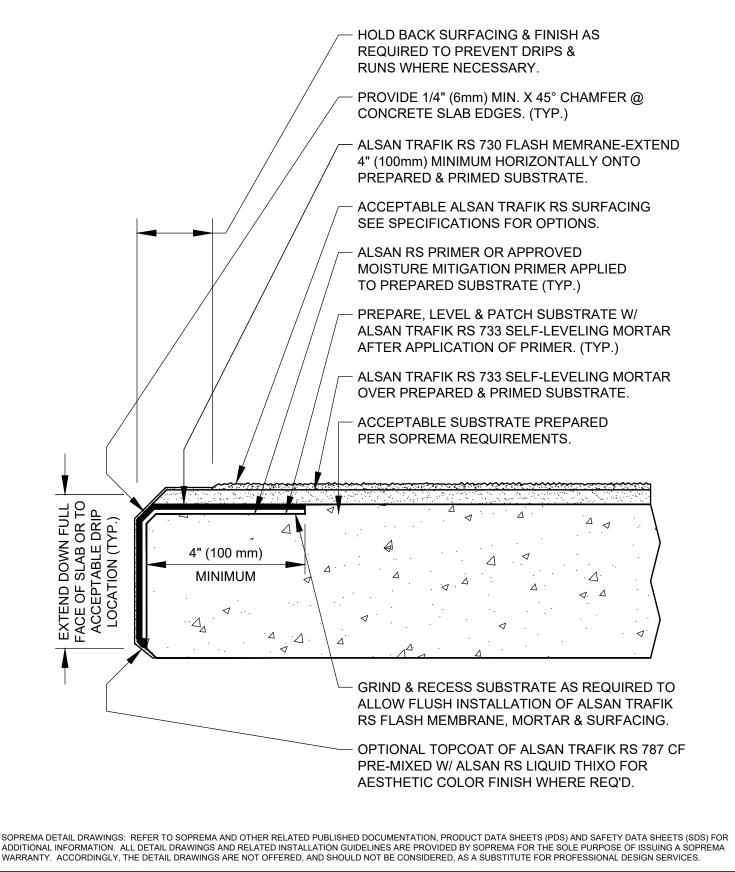

| 8                                                                  | PROJECT:              | DRAWN BY: SOPREMA TECHNICAL SUPPORT, DWALDRON |     |                 |       |
|--------------------------------------------------------------------|-----------------------|-----------------------------------------------|-----|-----------------|-------|
| US CORPORATE ADDRESS<br>310 QUADRAL DRIVE<br>WADSWORTH, OHIO 44281 | ·                     | NO.:                                          |     | REVISION:       | DATE: |
|                                                                    |                       |                                               |     |                 |       |
|                                                                    |                       | DATE: 1-15-2024                               |     | DRAWING NUMBER: |       |
|                                                                    | CONCRETE BALCONY EDGE |                                               |     | US.RTN.03.E01B  |       |
|                                                                    |                       | SCALE: N                                      | NTS |                 |       |