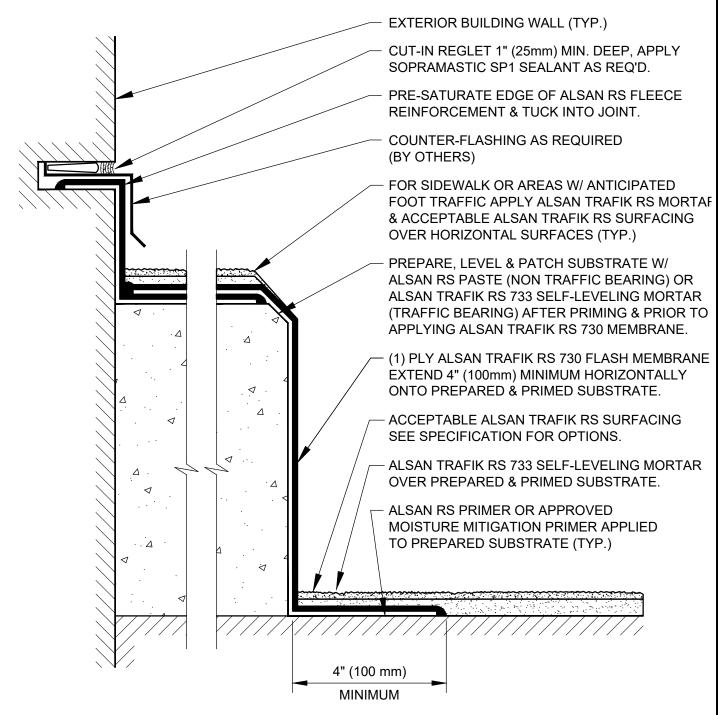

## NOTE:

ALSAN TRAFIK RS 730 FLASH MEMBRANE ON CURB IS SUBJECT TO MECHANICAL DAMAGE FROM VEHICLES & SHOULD BE PROTECTED USING BOLLARDS, STAND-OFFS, STEEL SKID PLATES OR OTHER MEANS AS NECESSARY.

SOPREMA DETAIL DRAWINGS: REFER TO SOPREMA AND OTHER RELATED PUBLISHED DOCUMENTATION, PRODUCT DATA SHEETS (PDS) AND SAFETY DATA SHEETS (SDS) FOR ADDITIONAL INFORMATION. ALL DETAIL DRAWINGS AND RELATED INSTALLATION GUIDELINES ARE PROVIDED BY SOPREMA FOR THE SOLE PURPOSE OF ISSUING A SOPREMA WARRANTY. ACCORDINGLY, THE DETAIL DRAWINGS ARE NOT OFFERED, AND SHOULD NOT BE CONSIDERED, AS A SUBSTITUTE FOR PROFESSIONAL DESIGN SERVICES.