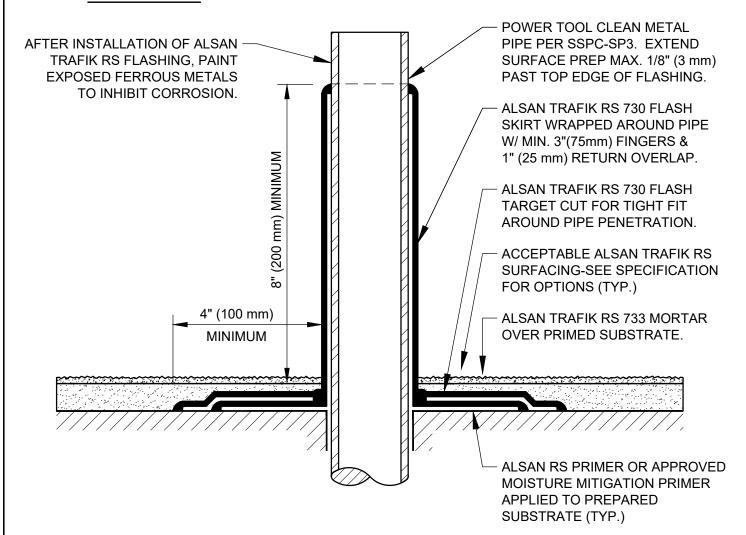

## NOTE:

ALSAN TRAFIK RS FLASH MEMBRANE MAY BE APPLIED DIRECTLY TO PIPES, CONDUITS, OR SURFACES THAT HAVE 150°F OR LESS CONT. OR INTERMITTENT SERVICE TEMPERATURE.