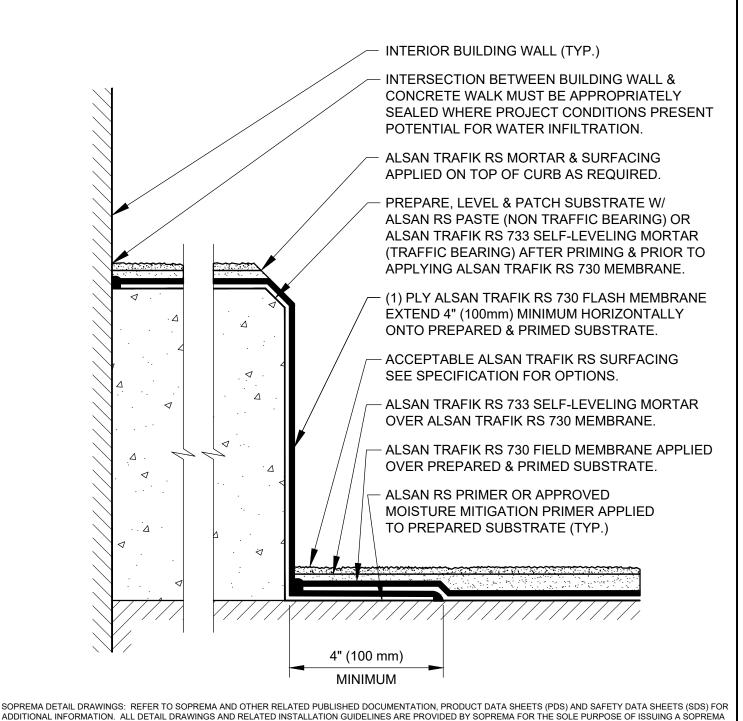

## NOTE:

ALSAN TRAFIK RS 730 FLASH MEMBRANE @ CURB IS SUBJECT TO MECHANICAL DAMAGE FROM VEHICLES & SHOULD BE PROTECTED USING BOLLARDS, STAND-OFFS, STEEL SKID PLATES OR OTHER MEANS AS NECESSARY.

PROJECT: DRAWN BY: SOPREMA TECHNICAL SUPPORT, DWALDRON NO. **REVISION**: DATE: ALSAN TRAFIK RS FULLY REINFORCED US CORPORATE ADDRESS DRAWING NUMBER: 310 QUADRAL DRIVE DATE: 1-15-2024 **WATERPROOFING & SURFACING** WADSWORTH, OHIO 44281 US.RTR.05.C02 **GARAGE INTERIOR CURB/SIDEWALK** SCALE: Tel:330.334.0066