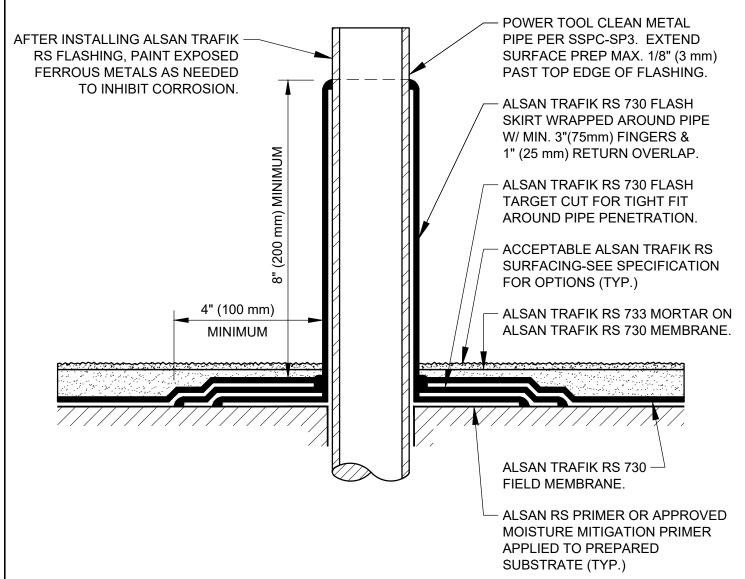

## NOTE:

ALSAN TRAFIK RS MEMBRANE MAY BE APPLIED DIRECTLY TO PIPES, CONDUITS, OR SURFACES THAT HAVE 150°F OR LESS INTERMITTENT OR CONTINUOUS SERVICE TEMPERATURE.