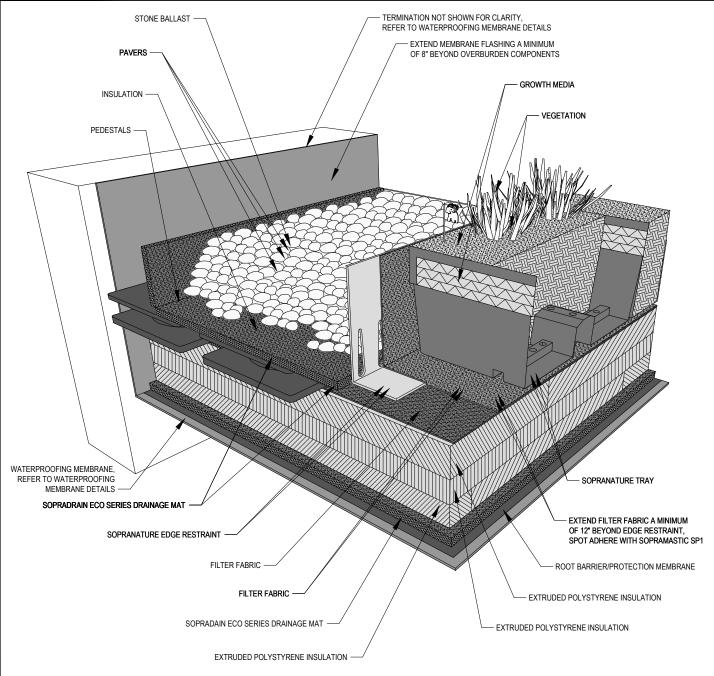

## NOTES:

- SOPREMA DETAIL DRAWINGS: REFER TO SOPREMA AND OTHER RELATED PUBLISHED DOCUMENTATION, PRODUCT DATA SHEETS (PDS) AND SAFETY DATA SHEETS (SDS) FOR ADDITIONAL INFORMATION. ALL DETAIL DRAWINGS AND RELATED INSTALLATION GUIDELINES ARE PROVIDED BY SOPREMA FOR THE SOLE PURPOSE OF ISSUING A SOPREMA WARRANTY. ACCORDINGLY, THE DETAIL DRAWINGS ARE NOT OFFERED, AND SHOULD NOT BE CONSIDERED, AS A SUBSTITUTE FOR PROFESSIONAL DESIGN SERVICES.
- 2. A MINIMUM 12 IN "VEGETATION FREE ZONE" SHALL BE INSTALLED TO SEPARATE THE VEGETATIVE SYSTEM FROM WALLS, CURBS, DRAINS AND OTHER PENETRATIONS.
- 3. ROOT BARRIERS ARE REQUIRED ABOVE STYRENE BUTADIENE STYRENE (SBS) AND HOT RUBBERIZED ASPHALT MEMBRANES. PROTECTION MEMBRANES ARE REQUIRED ABOVE POLYMETHYL METHACRYLATE (PMMA), POLYMETHACRYLATE (PMMA), AND POLYVINYL CHLORIDE (PVC) MEMBRANES.