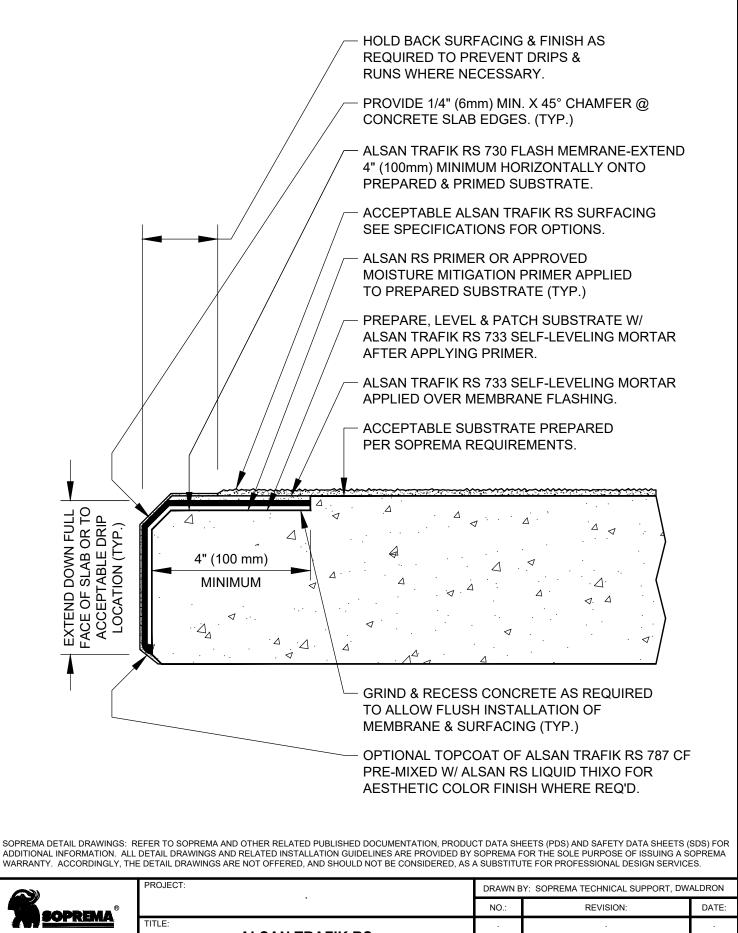

| US CORPORATE ADDRESS |
|----------------------|
| 310 QUADRAL DRIVE    |
| WADSWORTH, OHIO 4428 |
| www.soprema.us       |
| Tel:330.334.0066     |

| TLE: |                                          |
|------|------------------------------------------|
|      | ALSAN TRAFIK RS                          |
| CON  | <b>ICRETE PROTECTION &amp; SURFACING</b> |
|      | CONCRETE BALCONY EDGE                    |
|      |                                          |