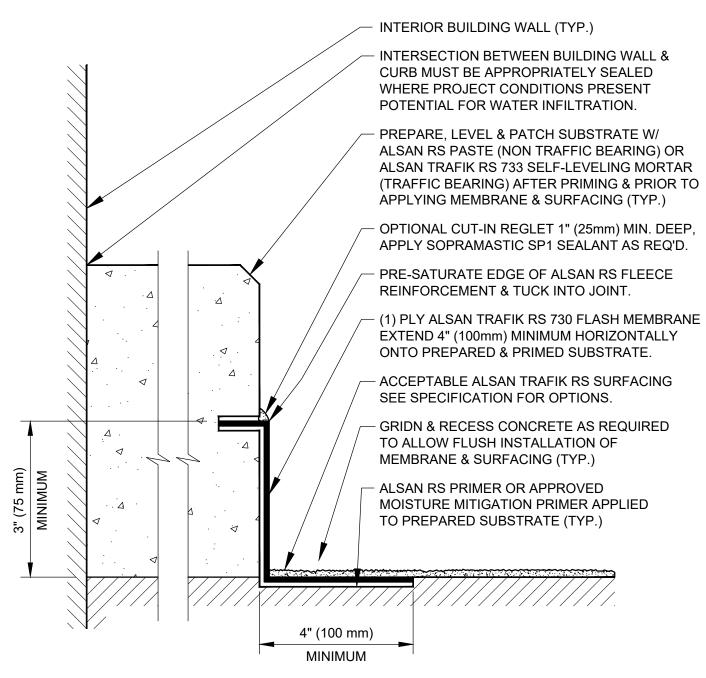

## NOTE:

ALSAN TRAFIK RS FLASH MEMBRANE ON CURB IS SUBJECT TO MECHANICAL DAMAGE FROM VEHICLES & SHOULD BE PROTECTED USING BOLLARDS, STAND-OFFS, STEEL SKID PLATES OR OTHER MEANS AS NECESSARY.

SOPREMA DETAIL DRAWINGS: REFER TO SOPREMA AND OTHER RELATED PUBLISHED DOCUMENTATION, PRODUCT DATA SHEETS (PDS) AND SAFETY DATA SHEETS (SDS) FOR ADDITIONAL INFORMATION. ALL DETAIL DRAWINGS AND RELATED INSTALLATION GUIDELINES ARE PROVIDED BY SOPREMA FOR THE SOLE PURPOSE OF ISSUING A SOPREMA WARRANTY. ACCORDINGLY, THE DETAIL DRAWINGS ARE NOT OFFERED, AND SHOULD NOT BE CONSIDERED, AS A SUBSTITUTE FOR PROFESSIONAL DESIGN SERVICES.