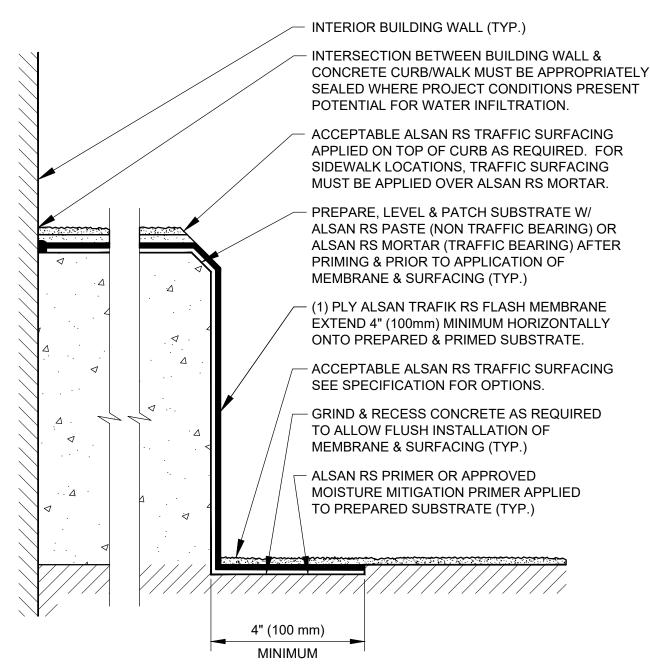

## NOTE:

ALSAN TRAFIK RS FLASH MEMBRANE ON CURB IS SUBJECT TO MECHANICAL DAMAGE FROM VEHICLES & SHOULD BE PROTECTED USING BOLLARDS, STAND-OFFS, STEEL SKID PLATES OR OTHER MEANS AS NECESSARY.

SOPREMA DETAIL DRAWINGS: REFER TO SOPREMA AND OTHER RELATED PUBLISHED DOCUMENTATION, PRODUCT DATA SHEETS (PDS) AND SAFETY DATA SHEETS (SDS) FOR ADDITIONAL INFORMATION. ALL DETAIL DRAWINGS AND RELATED INSTALLATION GUIDELINES ARE PROVIDED BY SOPREMA FOR THE SOLE PURPOSE OF ISSUING A SOPREMA WARRANTY. ACCORDINGLY, THE DETAIL DRAWINGS ARE NOT OFFERED, AND SHOULD NOT BE CONSIDERED, AS A SUBSTITUTE FOR PROFESSIONAL DESIGN SERVICES.