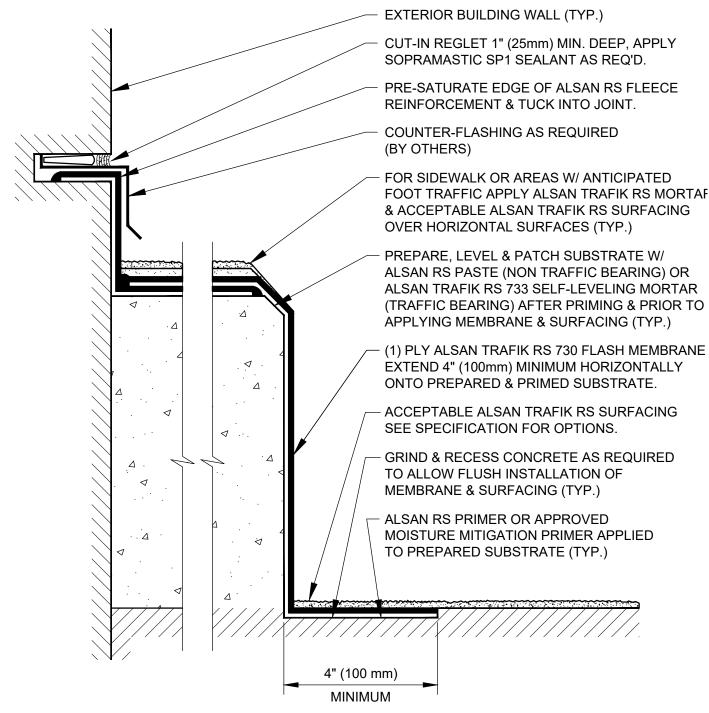

## NOTE:

ALSAN TRAFIK RS FLASH MEMBRANE ON CURB IS SUBJECT TO MECHANICAL DAMAGE FROM VEHICLES & SHOULD BE PROTECTED USING BOLLARDS, STAND-OFFS, STEEL SKID PLATES OR OTHER MEANS AS NECESSARY.

SOPREMA DETAIL DRAWINGS: REFER TO SOPREMA AND OTHER RELATED PUBLISHED DOCUMENTATION, PRODUCT DATA SHEETS (PDS) AND SAFETY DATA SHEETS (SDS) FOR ADDITIONAL INFORMATION. ALL DETAIL DRAWINGS AND RELATED INSTALLATION GUIDELINES ARE PROVIDED BY SOPREMA FOR THE SOLE PURPOSE OF ISSUING A SOPREMA WARRANTY. ACCORDINGLY, THE DETAIL DRAWINGS ARE NOT OFFERED, AND SHOULD NOT BE CONSIDERED, AS A SUBSTITUTE FOR PROFESSIONAL DESIGN SERVICES.