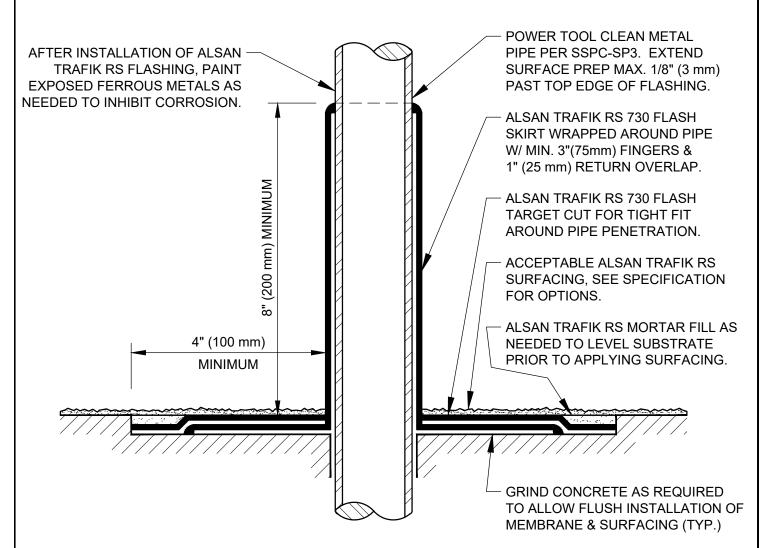

## NOTE:

ALSAN RS FLASH MEMBRANE MAY BE APPLIED DIRECTLY TO PIPES, CONDUITS, OR SURFACES THAT HAVE 150°F OR LESS INTERMITTENT OR CONTINUOUS SERVICE TEMPERATURE.