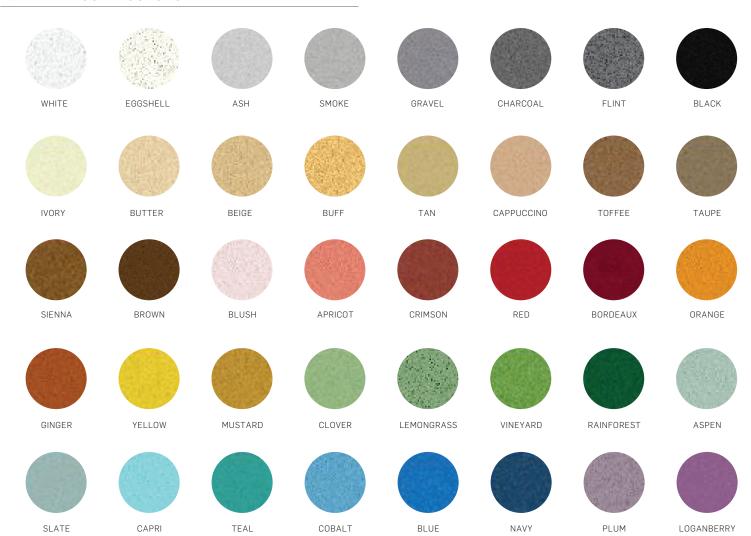

rades:

- Grade 0: 0.4-0.8 mm (40-S: 40 mesh spherical)
- Grade 1: 0.7-1.2 mm (25-A: 25 mesh angular)

Natural Quartz is also available in 0, 1 & 2 sizes.

SANDAL WOOD

CALICO - 2

## **AVAILABLE COLORS:**

| ICE  | ICE TROWEL | BLUE WATER    | GRANITE      | SEAMIST - 2 | OCEAN - 2 | ALFALFA | EMERALD |
|------|------------|---------------|--------------|-------------|-----------|---------|---------|
| OXEN | NIGHTLIFE  | BLACK GRANITE | BLUE GRANITE | STONE BLUE  | SAHARA    | BISQUE  | SAND    |
|      |            |               |              |             |           |         |         |

ROCOCO - 2

REACH



DAYBREAK

CARAMEL

COLONIAL BRICK

# ALSAN® RS QUARTZ AGGREGATE





PRODUCT DATA SHEET PDS10362 - REV.22042

### ROOFING

### **AVAILABLE SOLID COLORS:**

Mineral Surfacing