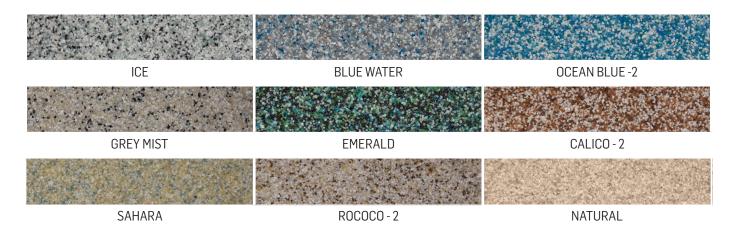

colored quartz finish, SOPREMA recommends blending a minimum of three different colored aggregates for the best aesthetic results. Refer to individual product data sheets for additional information regarding mixing, application and use.

Refer to the ALSAN RS Roofing or ALSAN TRAFIK RS Waterproofing Technical Manuals for additional application guidelines.

### STORAGE:

Store in a clean, dry location and cover as necessary to protect from environmental damage such as extreme cold, heat or moisture.

### **WARRANTY:**

For more information refer to www.SOPREMA.us or contact your SOPREMA representative.



# ALSAN® RS QUARTZ AGGREGATE





**APPLICATIONS** 

**ROOFING** 

WATERPROOFING

Mineral Decorative Non-Slip Surfacing

PRODUCT DATA SHEET PD10362 - REV 230926

## **STANDARD COLORS:**



# SPECIAL COLORS:1



 $<sup>^{\</sup>rm 1}$  Special colors are not kept in stock, please allow additional time before receipt.

 $Color\ swatches\ are\ for\ representation\ only\ and\ a\ test\ patch\ should\ be\ applied\ to\ verify\ a\ color\ match.\ Physical\ color\ samples\ are\ available\ upon\ request.$