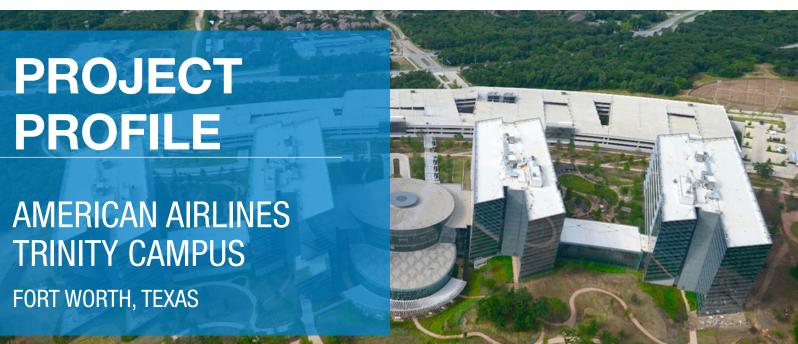

When American Airlines, the world's largest airline by fleet size, wanted to bring 12,000 employees together at a centralized location, it was a big job, to say the least. Developing an addition to American's campus headquarters, a massive expansion of their original facilities from the 1950s, was a five-year process that carried a total price tag of \$350 million dollars. The 90-acre plan (bringing the total campus size to over 300 acres) included tons of outdoor green space and was highlighted by a six-building office complex with four eight-story main buildings, flanking an amenity-packed cafeteria and town center.