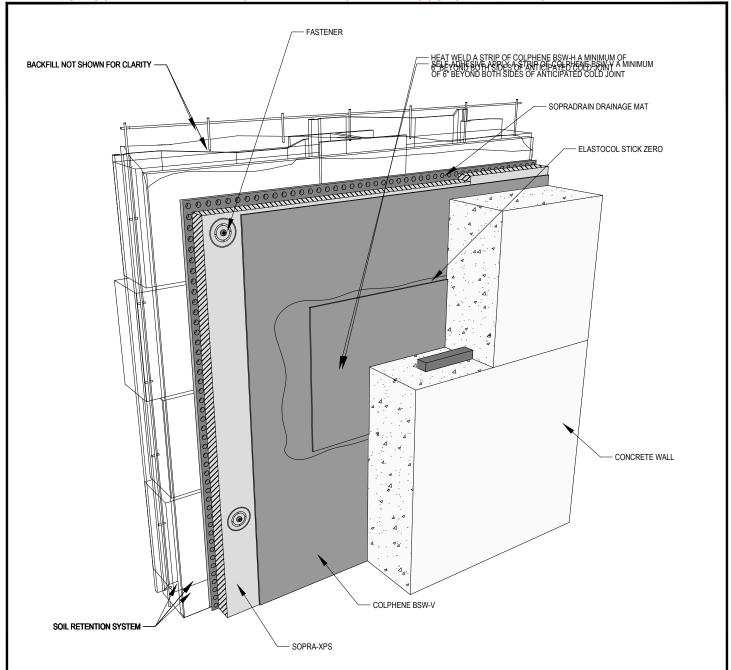

## DRAWING MUST BE VIEWED IN ADOBE READER TO ENABLE CUSTOM LAYERING

- SOPREMA DETAIL DRAWINGS: REFER TO SOPREMA AND OTHER RELATED PUBLISHED DOCUMENTATION, PRODUCT DATA SHEETS (PDS) AND SAFETY DATA SHEETS (SDS) FOR ADDITIONAL INFORMATION. ALL DETAIL DRAWINGS AND RELATED INSTALLATION GUIDELINES ARE PROVIDED BY SOPREMA FOR THE SOLE PURPOSE OF ISSUING A SOPREMA WARRANTY. ACCORDINGLY, THE DETAIL DRAWINGS ARE NOT OFFERED, AND SHOULD NOT BE CONSIDERED, AS A SUBSTITUTE FOR PROFESSIONAL DESIGN SERVICES.