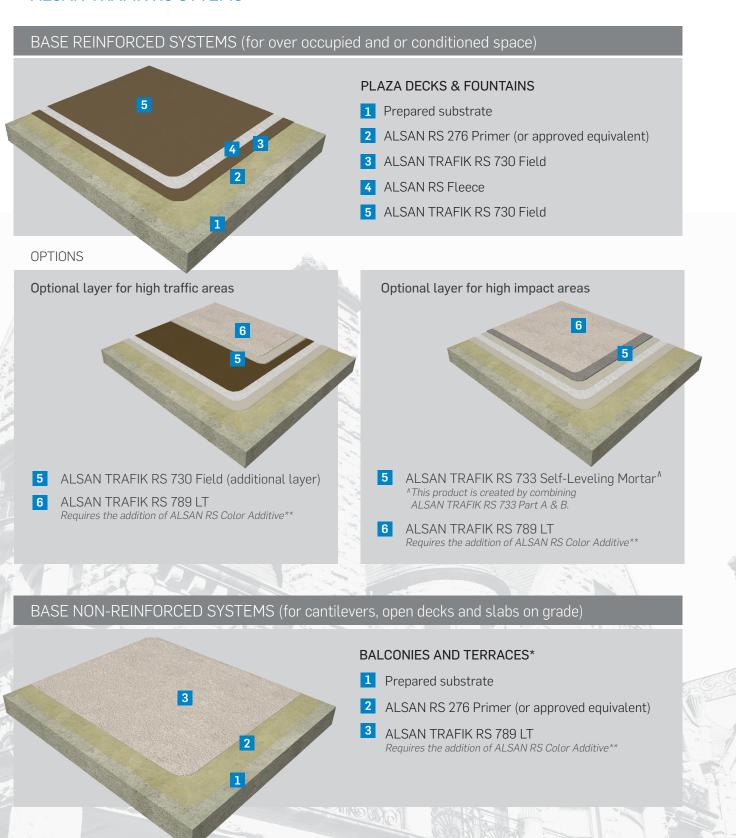

#### **ALSAN TRAFIK RS SYTEMS**

\*SEVERAL AESTHETIC FINISHES & ADDITIONAL SYSTEM CONFIGURATIONS AVAILABLE.

\*\*SEE PAGE 2 FOR OTHER SURFACING OPTOINS.

#### ALSAN TRAFIK RS SYSTEM COMPONENTS\*

| PRIMERS                                                                           | PACKAGING                        |
|-----------------------------------------------------------------------------------|----------------------------------|
| ALSAN RS 276 – Primer for porous substrates (concrete, masonry and cement boards) | 10 kg                            |
| ALSAN RS 222 – Primer for asphaltic surfaces or wood decks                        | 10 kg                            |
| ALSAN RS LO Primer – Low ordor concrete primer                                    | 5 gal kit<br>(4 gal A & 1 gal B) |
| WATERPROOFING RESINS                                                              | PACKAGING                        |

| WATERPROOFING RESINS                                                    | PACKAGING |
|-------------------------------------------------------------------------|-----------|
| ALSAN TRAFIK RS 730 Field – Waterproofing resin for horizontal surfaces | 20 kg     |

| WEARING/SURFACING LAYER RESINS                                                         | PACKAGING    |
|----------------------------------------------------------------------------------------|--------------|
| ALSAN TRAFIK RS 733 Self-Leveling Mortar – Self-leveling waterproofing mortar          | 10 kg Part A |
| composed of ALSAN TRAFIK RS 733 Part A (resin) and ALSAN TRAFIK RS 733 Part B (filler) | 23 kg Part B |

| FINISH/SEALER TOP COAT RESINS                                                                                                                                                | PACKAGING |
|------------------------------------------------------------------------------------------------------------------------------------------------------------------------------|-----------|
| ALSAN TRAFIK RS 781 CL – Rapid-setting clear finish resin designed to be used as a sealer coat when colored silica quartz aggregate or pigmented polymer flakes are utilized | 10 kg     |
| ALSAN RS Textured Coating – Texture resin used for areas of heavy use or traffic                                                                                             | 15 kg     |
| ALSAN TRAFIK RS 787 CF – Colorless resin base to which a colored additive is added                                                                                           | 8.5 kg    |
| ALSAN TRAFIK RS 789 LT – Non-slip resin with premixed aggregates to which a colored additive is added                                                                        | 13.5 kg   |

| RELATED PRODUCTS                                                                          | PACKAGING                                  |
|-------------------------------------------------------------------------------------------|--------------------------------------------|
| ALSAN RS Paste - Patching resin used in surface repairs                                   | 15 kg                                      |
| ALSAN RS Detailer – Sealing resin combined with micro-fiber fleece reinforcement          | 2 kg                                       |
| ALSAN RS Catalyst Powder – Curing agent used to induce curing process                     | 100 gram Bag<br>1.2 kg Bottle<br>25 kg Box |
| ALSAN RS Fleece – Polyester-based reinforcement used with all membrane resins             | Multiple sizes                             |
| ALSAN RS Quartz – Natural or colored slip-resistant quartz aggregate                      | 50 lb Bags                                 |
| ALSAN RS Vinyl Chips – Flat, angular pigmented polymer flakes used as a decorative medium | 40 lb Box                                  |
| ALSAN RS Cleaner – Clear, blended solvent used to clean and reactivate transition areas   | 1 gal<br>5 gal                             |
| ALSAN RS Color Additive – Colored additive intended to be mixed into a liquid PMMA resin  | 1.5 kg Pouch                               |
|                                                                                           |                                            |