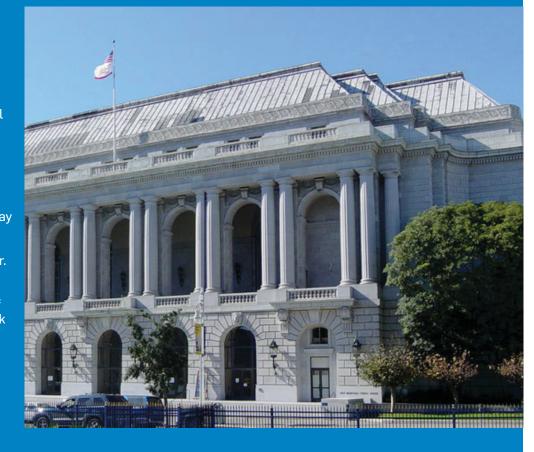

#### SUCCESS STORY

San Francisco Opera House & War Memorial San Francisco, California

The cornerstones of the War Memorial Opera House and Veterans Building were laid on November 11, 1931, and has been home to the San Francisco Opera since it opened on October 15, 1932. Today, the stately building is host to a variety of events. The War Memorial Opera House is one of the Bay Area's most sought-after and unique venues, offering modern technology and the ambiance of Old World theater. In June 2015, SOPREMA's advanced PMMA membrane system, ALSAN TRAFIK RS, was chosen to waterproof 4,000 ft² of this international landmark because of the ease of installation in tight areas and short time schedule.