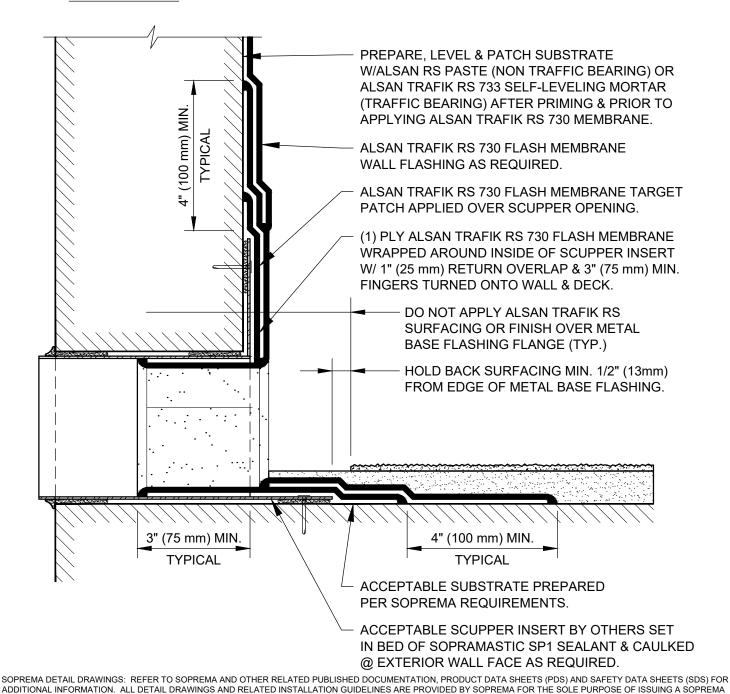

NOTE: METAL SCUPPER INSERT W/SOLDERED JOINTS BY OTHERS. PROVIDE 4" X 4" MINIMIMUM OPENING FOR SCUPPERS CAST IN CONCRETE TO BE LINED W/ALSAN TRAFIK RS MEMBRANE.

## ISOMETRIC VIEW

SOPREMA

US CORPORATE ADDRESS
310 QUADRAL DRIVE
WADSWORTH, OHIO 44281
Www.soprema.us
Tel:330 334,0066

PROJECT:

DRAWN BY: SOPREMA TECHNICAL SUPPORT, DWALDRON
NO.: REVISION: DATE:

TITLE:

ALSAN TRAFIK RS PARTIALLY REINFORCED
WATERPROOFING & SURFACING
TRAFFIC DECK SCUPPER FLASHING

DRAWN BY: SOPREMA TECHNICAL SUPPORT, DWALDRON

NO.: REVISION: DATE:

US.RTN.07.D05

WARRANTY. ACCORDINGLY, THE DETAIL DRAWINGS ARE NOT OFFERED, AND SHOULD NOT BE CONSIDERED, AS A SUBSTITUTE FOR PROFESSIONAL DESIGN SERVICES.