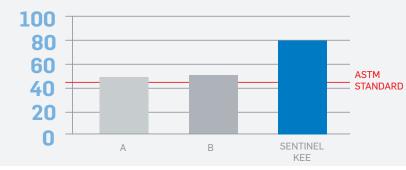

#### TEAR RESISTANCE - 45 lbf, minimum per ASTM D4434

SENTINEL KEE's superior tear resistance makes it ideal for roofs designed for mechanical attachment, while also providing enhanced dimensional stability for adhered systems.