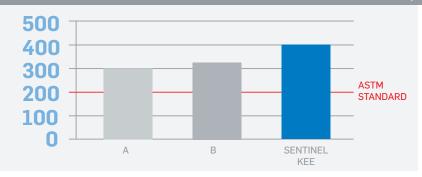

#### BREAKING STRENGTH - 200 lbf/in, minimum per ASTM D4434

SENTINEL KEE is reinforced with a high-performance, anti-wicking, polyester reinforcement that provides superior breaking strength designed for unmatched, long-term performance.