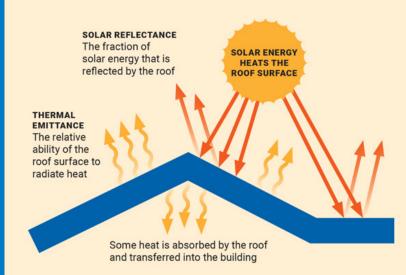

#### **DESIGN BENEFIT: REFLECTIVITY & SUSTAINABILITY**

SENTINEL KEE membranes help roofs reflect sunlight while also cooling themselves by efficiently emitting any heat absorbed. The roofs literally stay cooler and reduce the amount of heat conducted into the building below. If a building does not have air conditioning, this keeps the building cooler and a more constant temperature. If a building has air conditioning, the equipment does not have to work as hard.