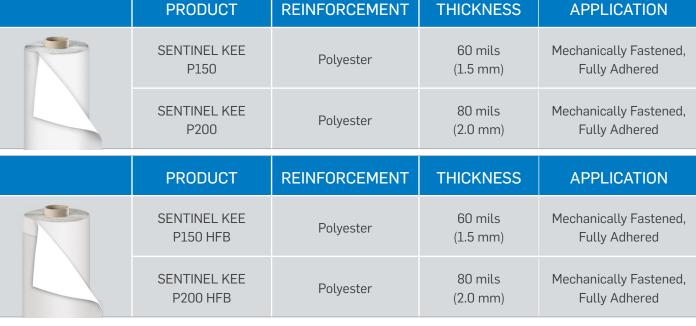

e and are not susceptible to microorganism (mold) growth, which eats away at plasticizers and eventually causes roofing to degrade and fail.

#### **SUCCESS STORY**

Bachman Water Treatment Facility Dallas, Texas

Dallas Water Utilities (DWU) is one of the largest water distribution systems in the United States, so when TDR Commercial Roofing elected to use SENTINEL KEE on one of the DWU's three treatment plants, they did so with the knowledge that 1.3 million Dallas residents were relying on it to keep their water supply safe. Fortunately, this 17,500 square foot project, completed in the fall of 2023, will protect the Bachman Water Treatment Facility for decades, thanks to SENTINEL KEE's revolutionary solid plasticizer, along with its environmental and chemical resistance properties.





#### SENTINEL KEE COMPLIMENTARY PRODUCTS

SENTINEL KEE MEMBRANE OFFERINGS

#### **ACCESSORIES**

SENTINEL Walkway Pad – An extruded PVC roll that protects roof membranes from damage from foot traffic

**SENTINEL KEE Pre-Fabricated Inside Corners** – Polyester-reinforced 60 mil flashings for 90-degree corners

**SENTINEL KEE Pre-Fabricated Outside Corners** – Polyester-reinforced 60 mil flashings for 90-degree corners

SENTINEL KEE T-Joint Patches – 4.5-inch diameter circles of 60 mil reinforced P150 membrane

SENTINEL KEE VCM – A 24 gauge (0.6 mm) galvanized metal sheet with a 20 mil SENTINEL KEE membrane laminated

**SENTINEL KEE Boot Flashing** – A factory-fabricated pipe flashing using polyester-reinforced membrane

#### ADHESIVES

**SENTINEL S Bonding Adhesive** – Solvent-based adhes